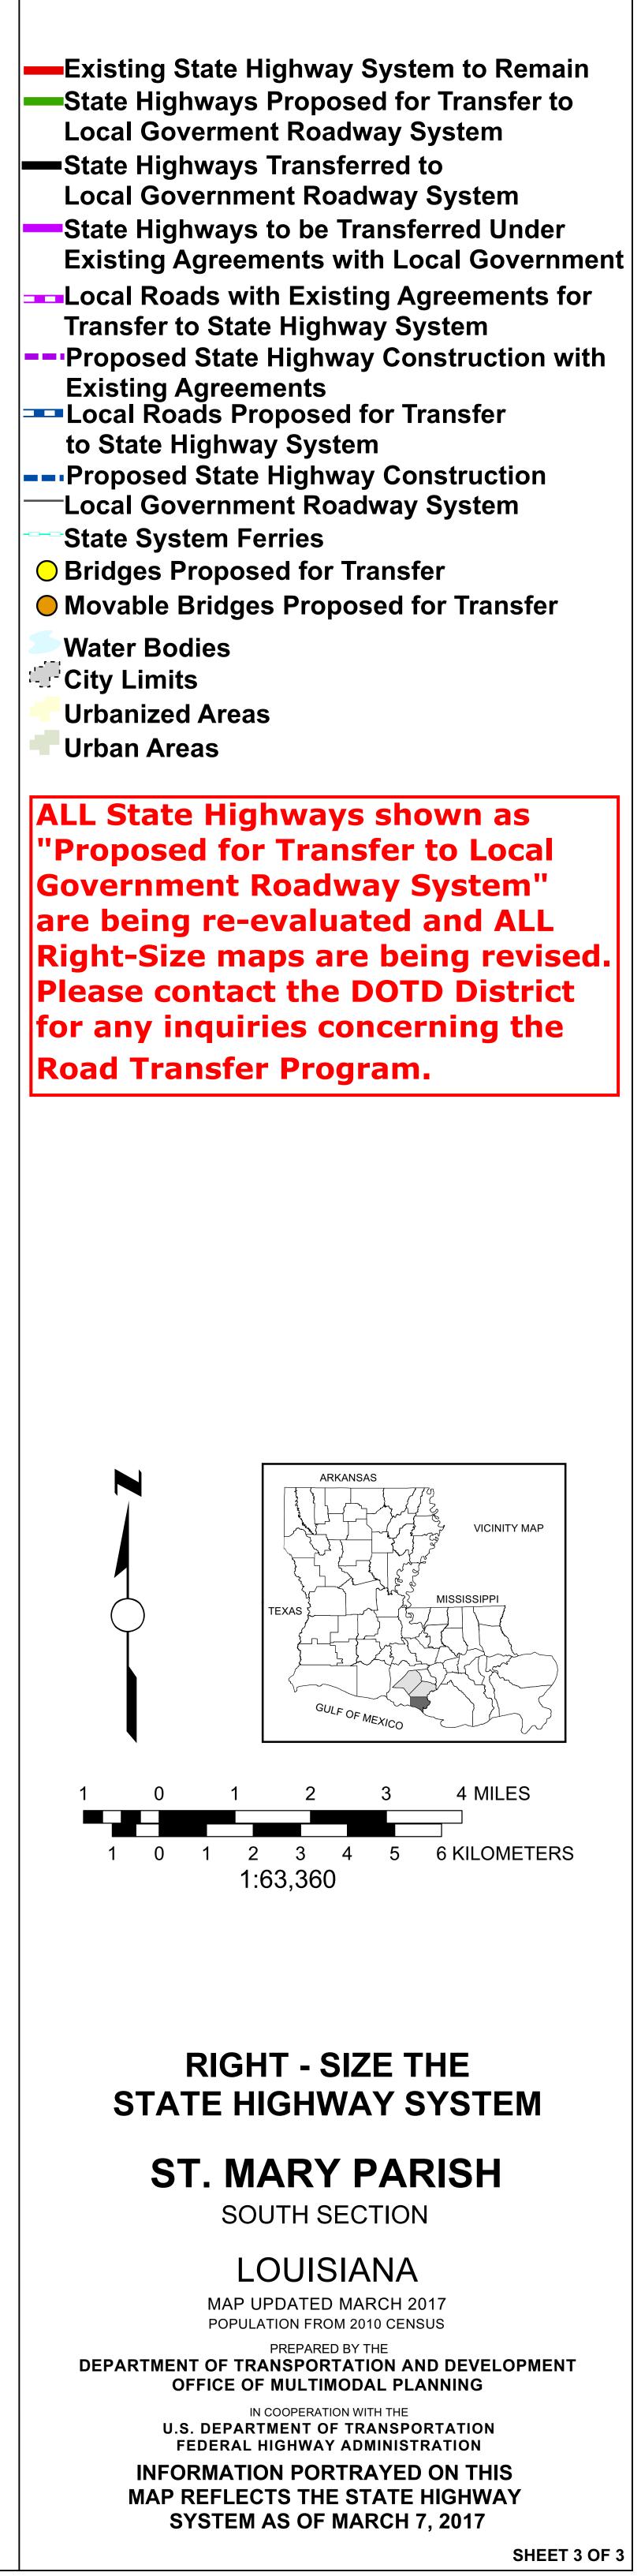

IBERIA PARISH EAST COTE **BLANCHE BAY** IBERIA PARISH

THIS MAP HAS BEEN PREPARED BY THE LOUISIANA DEPARTMENT OF TRANSPORTATION AND DEVELOPMENT OFFICE OF MULTIMODAL PLANNING CARTOGRAPHY/GIS UNIT IN COOPERATION WITH THE U.S. DEPARTMENT OF TRANSPORTATION-FEDERAL HIGHWAY ADMINISTRATION. www.dotd.louisiana.gov – GIS/Maps Online PRINTED COPIES OF THIS MAP ARE AVAILABLE FOR PUBLIC USE AT A NOMINAL COST. PLEASE SEE THE FOLLOWING CONTACT INFORMATION: DEPARTMENT OF TRANSPORTATION AND DEVELOPMENT GENERAL FILES – MAP SALES P.O. BOX 94245 Latitude\_of\_Origin: 0.000000 HORIZONTAL DATUM: NORTH AMERICAN DATUM OF 1983 BATON ROUGE, LA 70804-9245

(225) 379-1107

DATA ON THIS MAP IS INTENDED FOR INTERNAL PLANNING USE ONLY. ALTHOUGH THIS DATA HAS BEEN SUBJECTED TO MANY RIGOROUS TESTS – ALL WITH EXCELLENT RESULTS – NC WARRANTY, EXPRESSED OR IMPLIED, IS MADE AS TO THE ACCURACY OF THE DATA, NOR SHALL THE FACT OF DISTRIBUTION CONSTITUTE ANY SUCH WARRANTY. DOTE ASSUMES NO LIABILITY IN ANY CONNECTION THERE-WITH, AND ASSUMES NO RESPONSIBILITY TO DISTRIBUTE FUTURE MODIFICATIONS OR CORRECTIONS THAT MAY BE MADE. PROJECTION: NAD\_1983\_UTM\_Zone\_15N Transverse\_Mercator False\_Easting: 500000.000000 False\_Northing: 0.000000 Central\_Meridian: -93.000000 Scale\_Factor: 0.999600

\\H85001MS001\85Common\85map\Special\_Projects\Eric\_Kalivoda\Sizing\_State\_Highway\_System\Version\_2017\District 03\_2017\_RS\StMary\_South\_2017\_RS.mxd